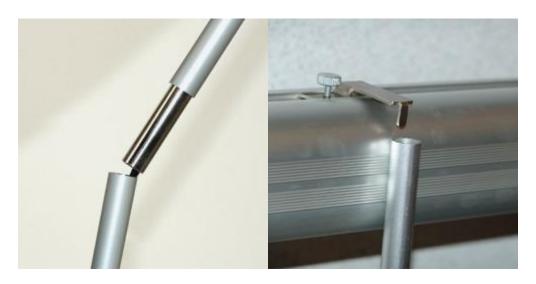

## \*\*INSTALL BANNER FROM TOP TO BOTTOM TO AVOID STRETCHING YOUR BANNER\*\*

Unfold the two telescoping poles and insert them into the holes in the base.

Attach the top banner rail to the tops of the poles. There are screws on the poles that the banner rail hooks onto. See picture above.