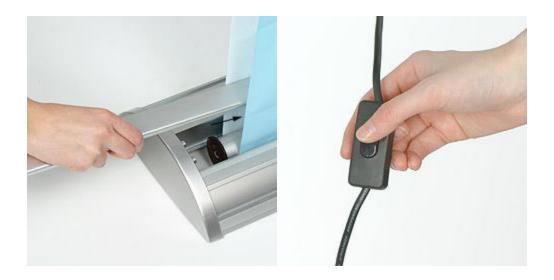

Place the rotating bar with the banner around it inside of the base. This bar does not connect to anything and simply hangs inside of the base. Place the base cover through the banner and connect it to the base. Use the switch to turn on the scrolling banner or to change the direction that your banner is rotating in. Click twice to change banner directions.