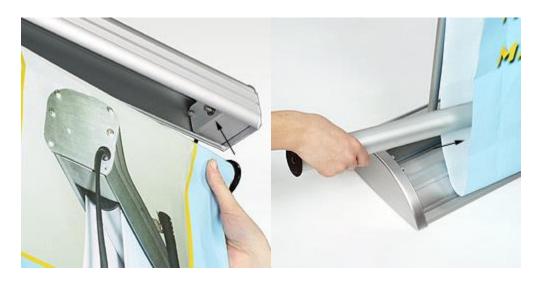

Insert the first rotating bar through the loop in the banner. Raise the banner to connect it into the top rail as shown above. Next, take the second rotating bar and insert it into the loop of the banner at the bottom.